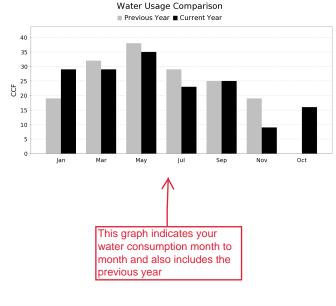

|         |  |  |
| Capital Improvement Base Fee (\$2.88 X 1) \$2.88 |                                       |         |  |  |
| Consumption for (                                | \$3.87                                |         |  |  |
| Consumption for V                                | \$68.94                               |         |  |  |
|                                                  |                                       |         |  |  |
| Subtotal                                         | The total includes the prior balance, | \$99.72 |  |  |
| Taxes                                            | current charges and taxes             | \$4.34  |  |  |
| <b>Total Amount</b>                              | <b>≫</b> \$104.06                     |         |  |  |



### Messages

You can now enroll in paperless billing and automatic payments on our website eastpaloaltowater.com.

## **Description**

A: Any previous fees or unpaid charges will be shown here

B: The charges for the current bill period are displayed by line item here

C: Water used during the billing period is indicated here in CCF and gallons

D: This section includes the dates you are being billed for, it also shows when you can approximately expect your next bill